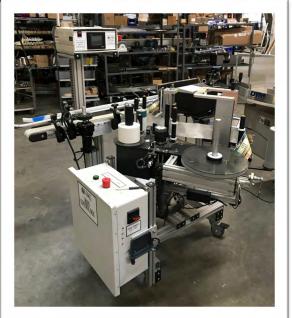

## Item #: 968 Wrap Labeler w/Domino Coder Manufacturer: Re-Pack

## Re-Pack Series 3 Label Applicator mated to a wrap labeling system. Features:

1/4" thick aluminum mounting plate.

12" O.D. tension controlled supply reels. Larger

6" maximum web width with adjustable guide collars.

## Wrap system base to consist of:

4" wide by 6 feet long fixed speed belted conveyor.

Adjustable infeed metering wheel.

Self-motorized wrap station.

Adjustable guide rails.

Extruded aluminum support base with locking castors and feet.