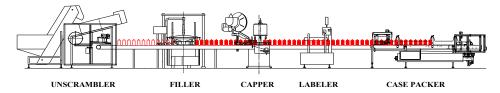

12" O.D. tension controlled supply reels. Larger

6" maximum web width with adjustable guide collars.

Stepping motor drive package.

The applicator drive motor will be factory set to its maximum dispense speed of 120 feet per minute.

The drive, nip and rewind shafts are all housed in bearing support tubes.

Motorized label waste rewind with adjustable tension control.

Photoelectric product and label sensors with mechanical and electronic delays.

High speed PLC linked to touch panel controls with multiple function buttons.

## Wrap system base to consist of:

4" wide by 6 feet long fixed speed belted conveyor.

Adjustable infeed metering wheel.

Self-motorized wrap station.

Adjustable guide rails.

Extruded aluminum support base with locking castors and feet.

Electrics 110V – 7 amps