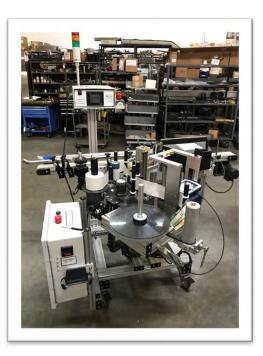

## Item #: 968 Wrap Labeler w/Domino Coder Manufacturer: Re-Pack

## Re-Pack Series 3 Label Applicator mated to a wrap labeling system. Features:

1/4" thick aluminum mounting plate.

12" O.D. tension controlled supply reels. Larger

6" maximum web width with adjustable guide collars.

## Wrap system base to consist of:

4" wide by 6 feet long fixed speed belted conveyor.

Adjustable infeed metering wheel.

Self-motorized wrap station.

Adjustable guide rails.

Extruded aluminum support base with locking castors and feet.