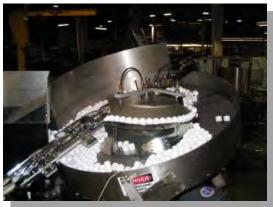

## Tooling and Replacement Parts for Pneumatic Scale 3A Cap Feeders

The DTM/CapTech centrifugal cap feeder was specifically designed to be extremely flexible and capable of sorting and feeding a wide range of cap shapes and sizes including irregular shapes.

This gentle control in handling is ideally suited for handling delicate finishes.

With quick change interchangeable center sections the feeder can be changed over in a matter of minutes.