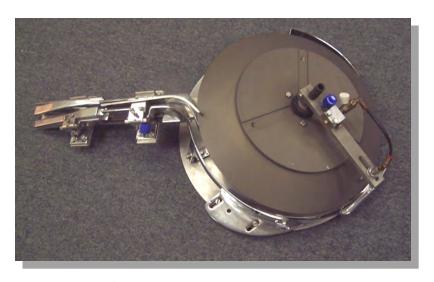

This gentle control in handling is ideally suited for handling delicate finishes.

With quick change interchangeable center sections the feeder can be changed over in a matter of minutes.