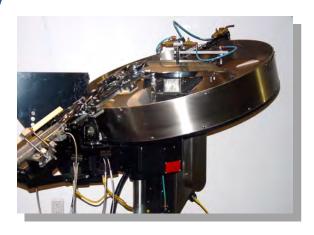

## Tooling and Replacement Parts for Pneumatic Scale 3A Cap Feeders

The DTM/CapTech centrifugal cap feeder was specifically designed to be extremely flexible and capable of sorting and feeding a wide range of cap shapes and sizes including irregular shapes.