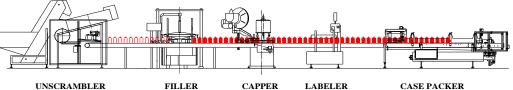

## Tooling and Replacement Parts for Pneumatic Scale 3A Cap Feeders

The DTM/CapTech centrifugal cap feeder was specifically designed to be extremely flexible and capable of sorting and feeding a wide range of cap shapes and sizes including irregular shapes.

This gentle control in handling is ideally suited for handling delicate finishes.

With quick change interchangeable center sections the feeder can be changed over in a matter of minutes.