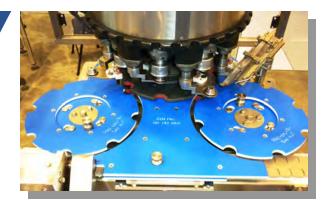

## Supplying Change Parts for:

- Bottle Cleaners
- Bottle Unscramblers
- Fillers
- Cappers
- Labelers
- Orienters

## Including the Following Bottle Handling Parts:

- Helicies
- Stars and Center Guides
- Quick Change Core Components
- Quick Change Helix Mounting
- Quick Change Guide Rails
- Quick Change Bottle Centering Guides
- Color Coded Parts

## We Also Supply:

- Capper Chucks for Rotary machines
- Capper Bottle Clamps for Rotary Machines
- Cap Feeder and Sorting Parts
- Capper Cap Chutes and pick-off systems
- Torquing Quills for In-Line cappers
- Bottle Carrier Belts for In-Line Cappers
- Filling Nozzles for Liquid Fillers
- Labeler Bottle Plates and Hold Down Heads