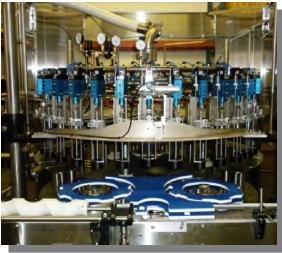

## Supplying Change Parts for:

- Bottle Cleaners
- Bottle Unscramblers
- Fillers
- Cappers
- Labelers
- Orienters

## We Also Supply:

- Capper Chucks for Rotary machines
- Capper Bottle Clamps for Rotary Machines
- Cap Feeder and Sorting Parts
- Capper Cap Chutes and pick-off systems
- Torquing Quills for In-Line cappers
- Bottle Carrier Belts for In-Line Cappers
- Filling Nozzles for Liquid Fillers
- Labeler Bottle Plates and Hold Down Heads