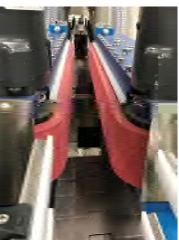

## DTM PACKAGING DIVERTER For BOTTOM CODING And DEPUCKING

Counter rotating belts and positive guides ensure that all containers follow a path over the conveyor edge, controlled at all times. Adjustments for different sizes of containers take only minutes, without the need for change parts. Simply attaching the Diverter to your existing conveyor enables bottom access to containers for base coding, printing, labeling, etc.