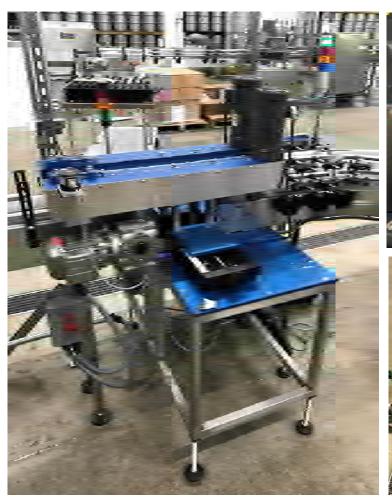

## DTM PACKAGING DIVERTER For BOTTOM CODING And DEPUCKING

Counter rotating belts and positive guides ensure that all containers follow a path over the conveyor edge, controlled at all times. Adjustments for different sizes of containers take only minutes, without the need for change parts. Simply attaching the Diverter to your existing conveyor enables bottom access to containers for base coding, printing, labeling, etc.

The standard unit handles most container shapes. Variable speed drive and controls ensure that the unit matches existing conveyor line speeds. Manufactured in stainless steel with safety guards.