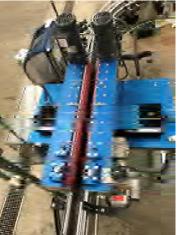

## DTM PACKAGING DIVERTER For BOTTOM CODING And DEPUCKING

Counter rotating belts and positive guides ensure that all containers follow a path over the conveyor edge, controlled at all times. Adjustments for different sizes of containers take only minutes, without the need for change parts. Simply attaching the Diverter to your existing conveyor enables bottom access to containers for base coding, printing, labeling, etc.

The standard unit handles most container shapes. Variable speed drive and controls ensure that the unit matches existing conveyor line speeds. Manufactured in stainless steel with safety guards.