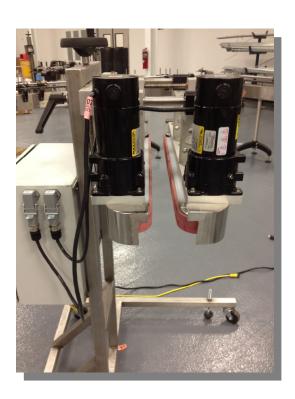

## DTM PACKAGING DIVERTER For BOTTOM CODING

Counter rotating belts and positive guides ensure that all containers follow a path over the conveyor edge, controlled at all times. Adjustments for different sizes of containers take only minutes, without the need for change parts. Simply attaching the Diverter to your existing conveyor enables bottom access to containers for base coding, printing, labeling, etc.

The standard unit handles most container shapes. Variable speed drive and controls ensure that the unit matches existing conveyor line speeds. Manufactured in stainless steel with safety guards.