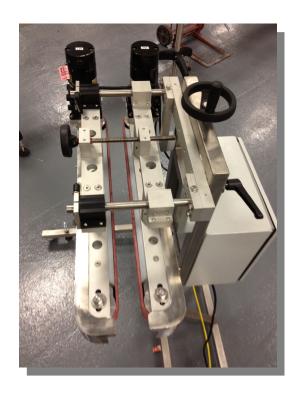

## DTM PACKAGING DIVERTER For BOTTOM CODING

Counter rotating belts and positive guides ensure that all containers follow a path over the conveyor edge, controlled at all times. Adjustments for different sizes of containers take only minutes, without the need for change parts. Simply attaching the Diverter to your existing conveyor enables bottom access to containers for base coding, printing, labeling, etc.

The standard unit handles most container shapes. Variable speed drive and controls ensure that the unit matches existing conveyor line speeds. Manufactured in stainless steel with safety guards.