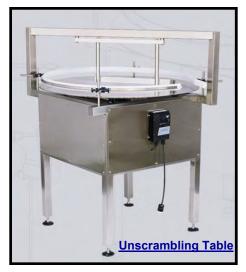

## <u>Unscrambling Rotary Table Model RU 3042</u> Features:

- 42 inch diameter table manufactured in 1/8" thick 304 stainless steel.
- Support of stainless steel disc by ½ inch aluminum plate.
- Main structure manufactured with 2 inch stainless steel square tubing.
- Bottle orienting guide supported by 2 inch tube.
- Includes stainless steel covers on 4 sides.
- Power provided by DC gear motor.
- Speed control by potentiometer.
- Variable speed up to 150 containers per minute.