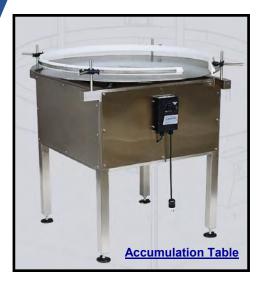

## <u>Accumulating Rotary Table Model RA 3042</u> Features:

- 42 inch diameter table manufactured in 1/8" thick 304 stainless steel.
- Support of stainless steel disc by ½ inch aluminum plate.
- Main structure manufactured in 2 inch stainless steel square tube.
- Includes stainless steel covers on 4 sides.
- Power provided by DC gear motor.
- Speed control by potentiometer.
- Variable speed up to 150 containers per minute.